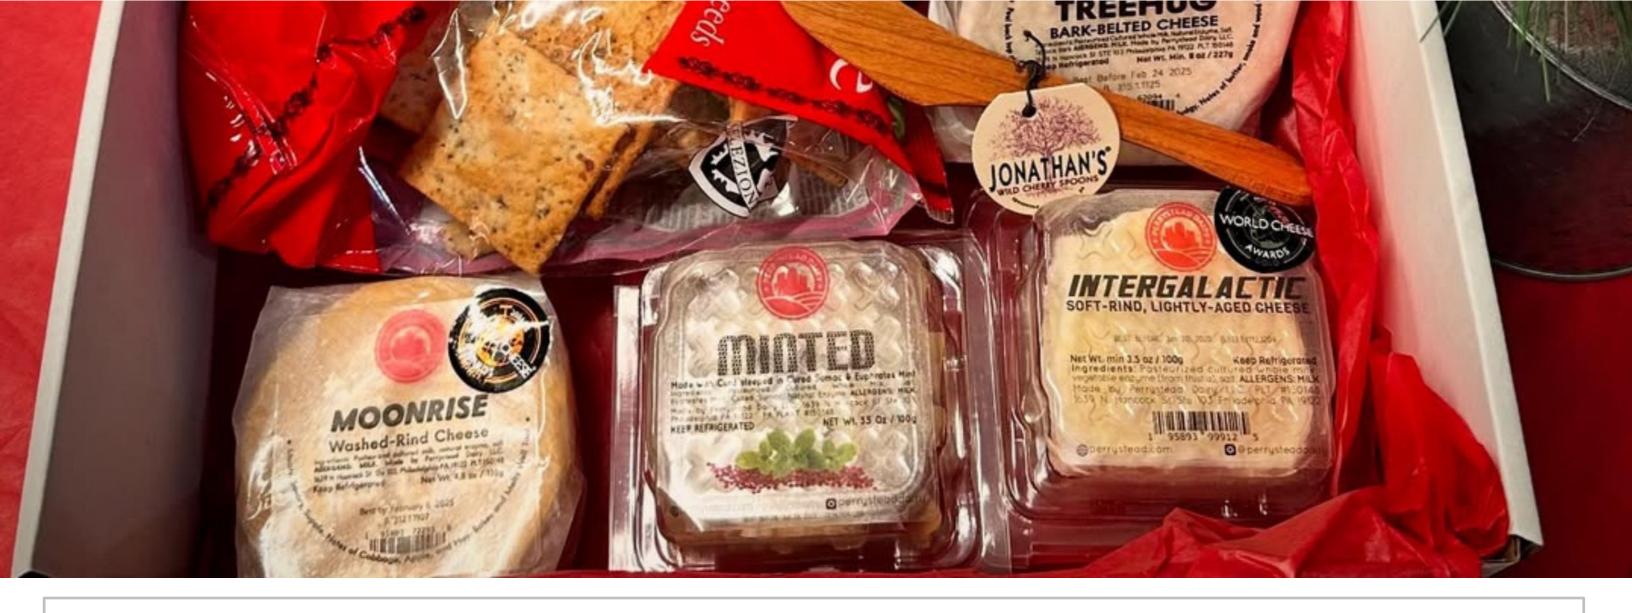

# **Recognition:**

**Perrystead Dairy LLC (DBA Perrystead Dairy)** opened in 2021. Since then, their cheeses have garnered 20 major domestic and international awards. Most recently, their Intergalactic cheese took Gold at the 2024-2025 World Cheese Awards in Viseu, Portugal and was named Best Cheese by Culture Cheese Magazine's 2025 Annual List of the Best Award-winning Cheeses.

### **About:**

**Perrystead Dairy LLC (DBA Perrystead Dairy)** makes American original cheese that's thoughtful, delicious, approachable, and explores new boundaries—a reflection of curiosity, pursuit of mastery, and desire to share joy. Rooted in sustainability, they work with small family farms committed to regenerative practices, rotational grazing, and great animal husbandry.